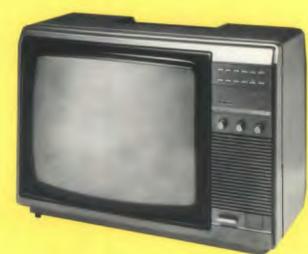

### **14" COLOUR TV/MONITORS**

Model No's 14CT2006 & 14CT2007

- ★ 12 Push button channel selectors.
- ★ Concealed pre-set tuning controls.
- ★ Rotary volume, brightness and colour control.
- ★ Headphone and external aerial sockets.