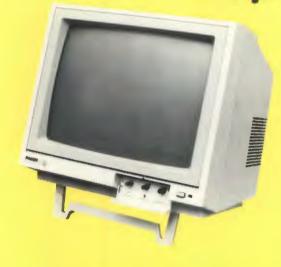

#### 14" & 16" COLOUR REMOTE CONTROL TV/MONITORS

Model No's 14CT2206 & 16CT2216

★ Full infra-red remote control.

- ★ Concealed pre-set tuning controls.
- ★ 20 pre select channels, brightness, colour, volume/sound mute, reset and on/stand by controls.
- ★ Digital channel indicator.
- ★ Headphone and external aerial sockets.